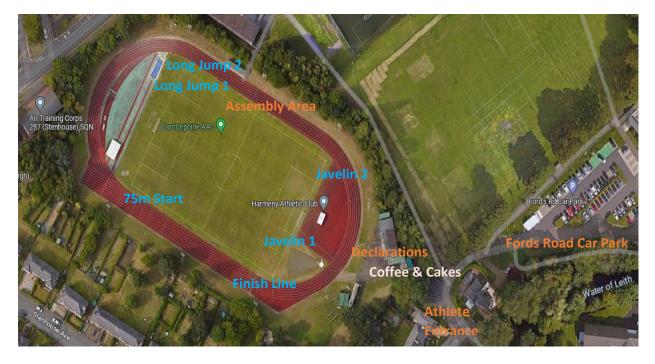

tions about the timetable and events. **However** it is the athlete and parents responsibility to ensure they get to their events on time.
- Once the athletes are with their pools, parents/spectators must stay behind the barriers around the track to spectate. Please do not enter the infield or the track.
- Dogs are not allowed in the track area.
- Please do not bring footballs/rugby balls etc.
- All athletes are encouraged to take part in all 4 events: 75m, turbo javelin, standing long jump and relays. The first 3 events count towards each individuals scores.
- There are toilets in the sports centre
- There will be refreshments available in the enclosure.
- Once all results are in and collated, there will be a medal ceremony near the finish line area just before 1pm.



#### Map of Venue



### **Timetable**

See list of athletes and their pools on the next page, with the timetable colour-coded below.

|       | Long Jump<br>1 | Long Jump<br>2 | Turbo Javelin<br>1 | Turbo Javelin<br>2 | 75m    | 75m    | Rest      |  |
|-------|----------------|----------------|--------------------|--------------------|--------|--------|-----------|--|
| 9.30  | Pool 1         | Pool 2         | Pool 3             | Pool 4             | Pool 5 | Pool 6 | Pools 7&8 |  |
| 10.05 | Pool 5         | Pool 6         | Pool 7             | Pool 8             | Pool 1 | Pool 2 | Pools 3&4 |  |
| 10.40 | Pool 3         | Pool 4         | Pool 1             | Pool 2             | Pool 7 | Pool 8 | Pools 5&6 |  |
| 11.15 | Pool 7         | Pool 8         | Pool 5             | Pool 6             | Poo