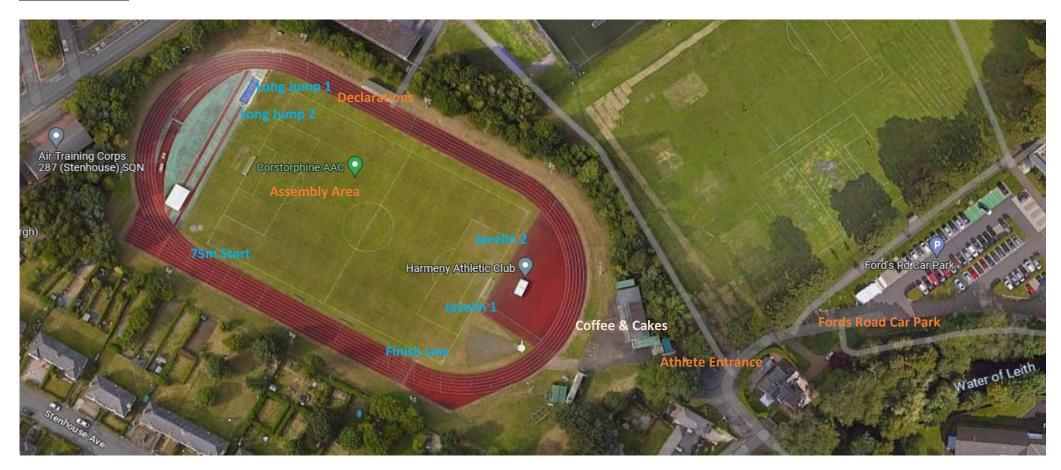

ons about the timetable and events. **However** it is the athlete and parents responsibility to ensure they get to their events on time.
- Once the athletes are with their pools, parents/spectators must stay behind the barriers around the track to spectate. Please do not enter the infield or the track.
- Dogs are not allowed in the track area.
- Please do not bring footballs/rugby balls etc.
- All athletes are encouraged to take part in all 4 events: 75m, turbo javelin, standing long jump and relays. The first 3 events count towards each individuals scores.
- There are toilets in the sports centre
- There will be refreshments available in the enclosure.
- Once all results are in and collated, there will be a medal ceremony near the finish line area just before 1pm.



## **Map of Venue**



#### **Timetable**

See list of athletes and their pools on the next page, with the timetable colour-coded below.

| Time        | Long Jump 1        | Long Jump 2 | Javelin 1 | Javelin 2 | 75m    | 75m    |  |  |
|-------------|--------------------|-------------|-----------|-----------|--------|--------|--|--|
| 10.30-11.00 | Pool 1             | Pool 2      | Pool 3    | Pool 4    | Pool 5 | Pool 6 |  |  |
| 11.00-11.30 | Pool 5             | Pool 6      | Pool 1    | Pool 2    | Pool 3 | Pool 4 |  |  |
| 11.30-12.00 | Pool 3             | Pool 4      | Pool 5    | Pool 6    | Pool 1 | Pool 2 |  |  |
| 12.00-13.00 | Relays and Results |             |           |           |        |        |  |  |



## **Athlete Pools**

| Pool 1                                                       |